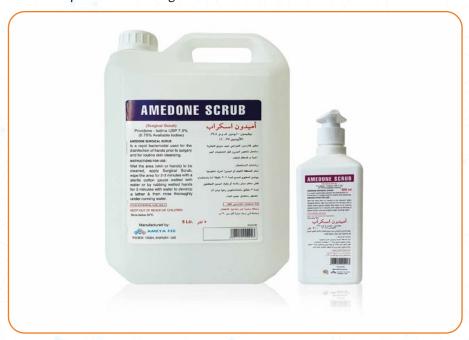

### **AMEDONE SCRUB**

### (POVIDONE IODINE 7.50% SCRUB)

#### **USES:**

- 1) As surgical hand scrub.
- 2) For the preparation of the skin and mucous membranes prior to surgery.
- 3) For handwashing to reduce bacteria on the skin.
- 4) Used in the veterinary segment for pre-operative & post-operative skin washing.
- 5) Used for prevention of fungal and bacterial skin infections.

- 24x500 ML
- 4x5 LTR