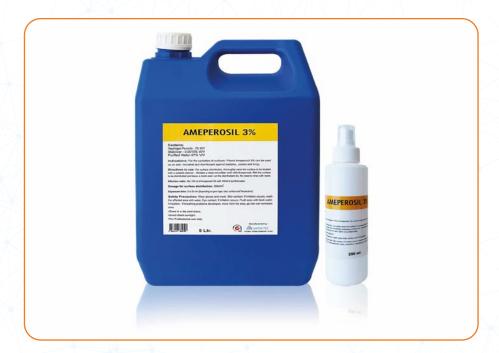

### **AMEPEROSIL**

# (HYDROGEN PEROXIDE - 3%)

### **USES:**

- 1) Antimicrobial and disinfecting agent.
- 2) Used as a surface sanitizer for Hospitals / Clinics / Hotels / Commercials & Residences for fumigation purpose.

- 54x250 ML
- 4x5 LTR
- 25 LTR