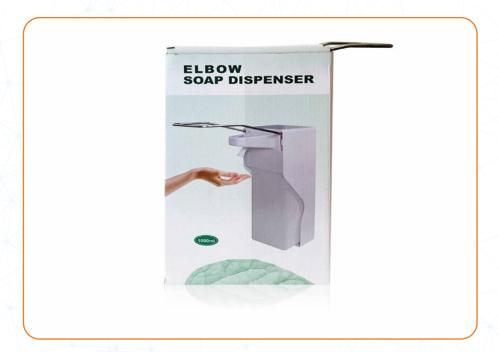

# **ELBOW SOAP DISPENSER**

### **USES:**

- 1) To be fixed on the walls in ICU / Washing Stations.
- 2) to fix antimicrobial hand wash euro bottle.