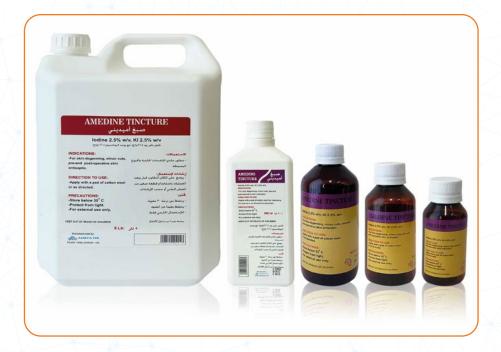

### **AMEDINE TINCTURE**

# (IODINE 2.5% & POTASSIUM IODIDE 2.5%)

#### **USES:**

- 1) Disinfectant for intact skin.
- 2) Antiseptic solution with Alcohol.
- 3) Used as first aid for minor cuts & abrasions.
- 4) Used as topical prophylaxis and treatment of surgical skin infections.

- 63x60 ML
- 48x100 ML
- 48x200 ML
- 24x500 ML
- 4x5 LTR