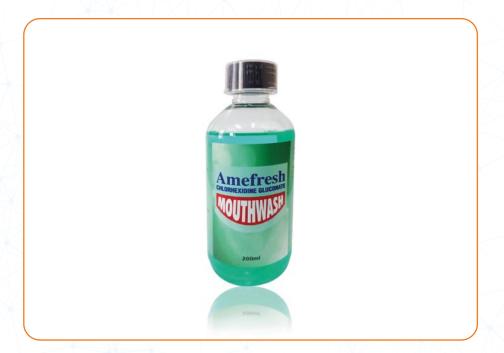

### **AMEFRESH**

# (CHLORHEXIDINE GLUCONATE)

### **USES:**

- 1) Antimicrobial solution inhibits the formation of dental plaque and maintains oral hygiene.
- 2) Used in the treatment of oral pharyngeal cavities.
- 3) Controls bad breath.

### **PACKING:**

• 200 ml