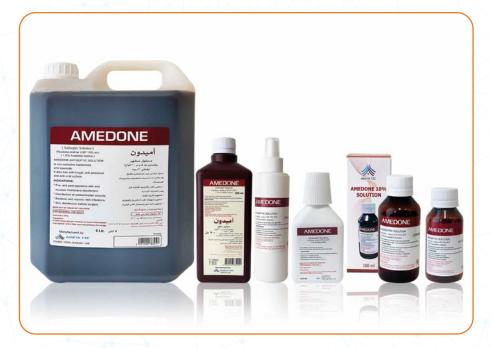

### **AMEDONE 10 % SOLUTION**

### (POVIDONE IODINE 10% SOLUTION)

#### **USES:**

- 1) An antimicrobial for topical application in the treatment and prevention of infectious wounds.
- 2) Used in first aid for minor cuts, burns, abrasion and blisters.
- 3) For pre and post operative skin cleansing.

- 63x60 ML
- 112x100 MI
- 112x120 ML
- 48x200 ML
- 54x250 ML (SPRAY)
- 24x500 ML
- 4x5 LTR