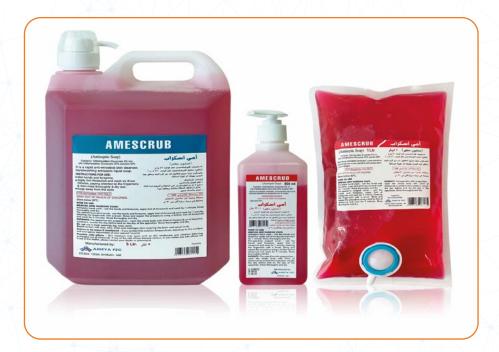

### **AMESCRUB**

# (4% CHLORHEXIDINE GLUCONATE SCRUB)

#### **USES:**

- 1) Surgical hand scrub used on the hands and forearms prior to surgery.
- 2) Used as an antimicrobial hand wash.
- 3) For patient's pre-operative skin preparation.
- 4) Skin wound and general skin cleansing.

- 24x500 ML
- 8x1 LTR (POUCH)
- 4x5 LTR