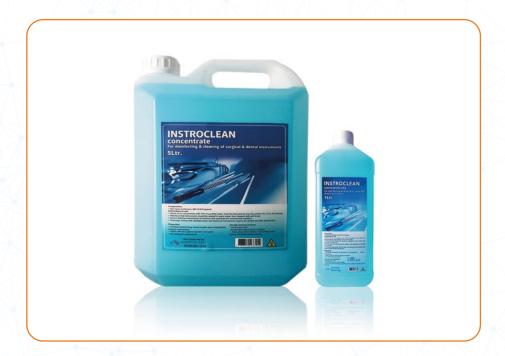

# **INSTROCLEAN (CONCENTRATE)**

# (QUATERNARY AMMONIUM COMPOUND AND N-PROPANOL)

### **USES:**

1) For disinfecting and cleaning of surgical & dental instruments.

- 1 Ltr
- 5 Ltr