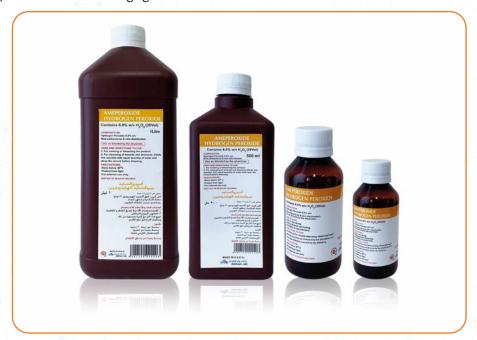

### **AMEPEROXIDE**

# (6% HYDROGEN PEROXIDE SOLUTION)

### **USES:**

- 1) An antimicrobial agent used to disinfect inanimate objects.
- 2) Used in dental treatment.
- 3) Mild disinfectant for minor cuts and wounds.
- 4) Used as an antiseptic solution.
- 5) Used as a bleaching agent.

- 48x100 ML
- 48x200 ML
- 24x500 ML
- 12x1 LTR