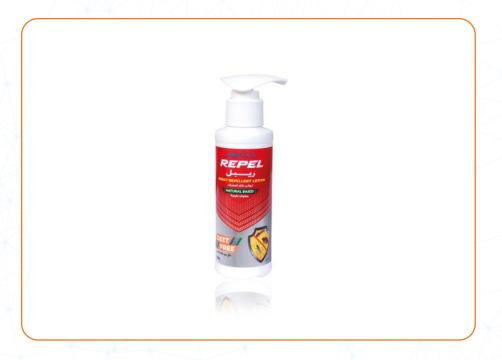

### REPEL

# (INSECT REPELLENT LOTION - NATURAL BASED)

### **USES:**

- 1) Repels insects. (Fleas, mosquitoes, ants)
- 2) DEET free plant-based ingredients. Kind to skin.
- 3) Long-lasting and effective protection up to 12 hours.

### **PACKING:**

• 100 ML