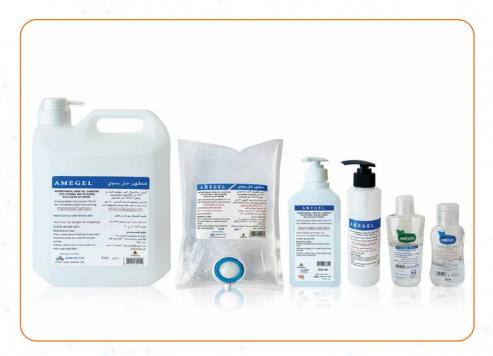

# **AMEGEL**

# (WITH 70% ETHANOL)

### **USES:**

1) A Hand Gel Sanitizer

- 80x60 ML
- 72x75 ML
- 54x250 ML
- 24x500 ML
- 8x1 LTR (POUCH)
- 4x5 LTR