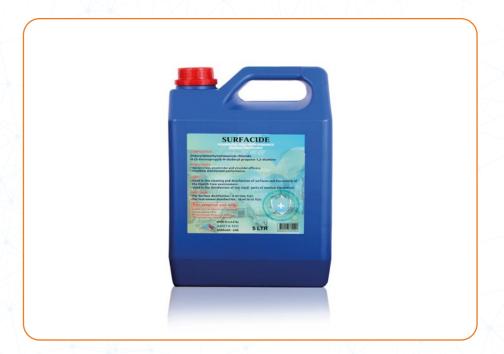

### **SURFACIDE**

# (DIDECYLDIMETHYL AMMONIUM CHLORIDE(DDAC) AND N-(3-AMINOPROPYL)-N-DODECYL PROPANE-1,3-DIAMINE)

### **USES:**

- 1) Used in cleaning and disinfection of surfaces and Equipment of the Health Care environment.
- 2) Used in the disinfection of the small parts of Medical Equipment.

### **PACKING:**

• 4 X 5 Ltr

teamameya@gmail.com

SAIF Zone, Sharjah, U.A.E.

www.ameya-fze.com

ameya.fzc